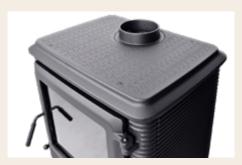

## **NEWYORK**

- Portable external ash pan
- · Additional air intake from the rear helps destroy hydrocarbons at high temperatures. Combustion is complete and pollution reduced

H67 / W52 / D43 cm

12 / 13 / 15 cm