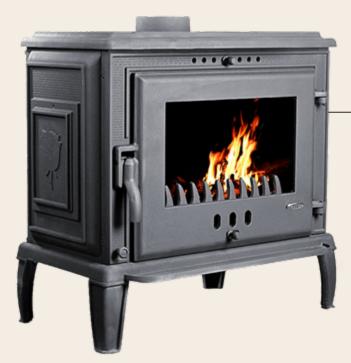

### **ARUNDEL**

- · Portable internal ash pan
- · Plasma design

13 kW

V H70 / W70 / D42 cm

115 kg

0 0 0 0 0 0 0

12 / 13 / 15 cr