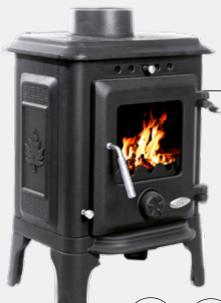

### YORK

- Portable internal ash pan
- Additional air intake from the rear helps destroy hydrocarbons at high temperatures. Combustion is complete and pollution reduced

12 / 13 / 15 cm