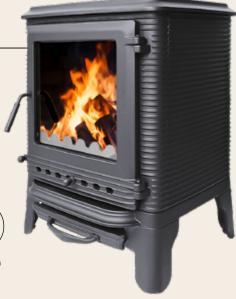

## **NEWYORK**

- Portable external ash pan
- · Additional air intake from the rear helps destroy hydrocarbons at high temperatures. Combustion is complete and pollution reduced

H67 / W52 / D43 cm

12 / 13 / 15 cm