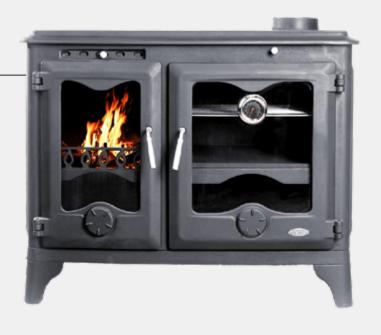

### **STAMFORD**

- Integrated oven, ability to cook/heat food with its large cooker section
- Thermometer in the oven section
- Additional air intake from the rear helps destroy hydrocarbons at high temperatures. Combustion is complete and pollution reduced