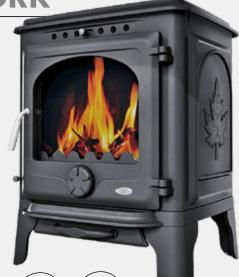

### YORK

- Portable internal ash pan
- Additional air intake from the rear helps destroy hydrocarbons at high temperatures. Combustion is complete and pollution reduced

12 / 13 / 15 cm